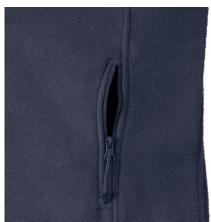

## **Specification**

RUSSELL women's polar that gives protection against wind and cold.Our modern materials are more compact than traditional polars.Cadet collar, zippered side pockets, side panels that give a modern look.100% Polyester Anti-Pill polar, 320 g / m2, wash at 40 degrees dark weight XS