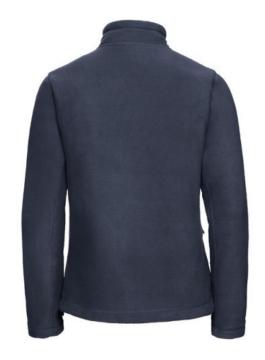

## **Specification**

RUSSELL women's polar that gives protection against wind and cold.Our modern materials are more compact than traditional polars.Cadet collar, zippered side pockets, side panels that give a modern look.100% Polyester Anti-Pill polar, 320 g / m2, wash at 40 degrees dark weight XS