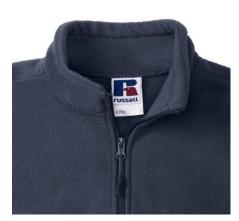

## **Specification**

RUSSELL women's polar that gives protection against wind and cold.Our modern materials are more compact than traditional polars.Cadet collar, zippered side pockets, side panels that give a modern look.100% Polyester Anti-Pill polar, 320 g / m2, wash at 40 degrees dark weight XS