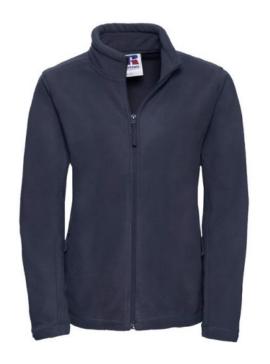

## **Specification**

RUSSELL women's polar that gives protection against wind and cold.Our modern materials are more compact than traditional polars.Cadet collar, zippered side pockets, side panels that give a modern look.100% Polyester Anti-Pill polar, 320 g / m2, wash at 40 degrees dark weight XS